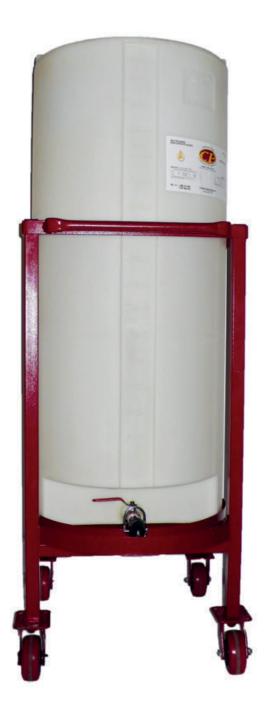

# **ROLL AWAY** VERTICAL STAND

# **General Specifications**

- Available for 25 or 30 in. diameter tank
- Robust industrial design
- Built-in handle bar
- Built-in safety valve
- Can be moved empty or full (max 125 GI)
- Steel frame epoxy paiting
- Oil resistant scratch free red polypropylene wheels

### Accessories or available options

- Construction from aluminium or stainless steel available \*
- Custom made design upon request \*

## Support dimensions only

# 25 inches Model

26 in (L) x 26 in (L) x 51 in (H) Overall lenght **Ground clearance** 15 – 18 in (Hight)

#### 30 inches Model

Overall lenght 31 in (L) x 31 in (L) x 51 in (H) Ground clearance 15 – 18 in (Hight)

Our  $\mathcal{C}$  lients, our  $\mathcal{P}$  iority

\*Additional charges may apply.

Vegetable oil CP - All rights reserved.